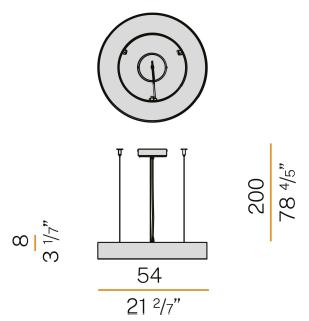

| GLOW WIRE TEST PERFORMANCE | 850°                     |
| PACKING DIMENSIONS (CM)    | 58,0 × 14,0 × 58,0       |
|                            |                          |



Suspension lighting fixture for interiors, with direct light emission.

Pickled sheet metal structure in polyacrylic paint.

Aluminium dissipation plates.

Pickled sheet metal covers in white, black or bronze polyacrylic paint, or with gold leaf

Diffuser in modelled polycarbonate with opaline finish.

Suspension kit with griplocks and 2m (78,7") long steel cables.

2,5m (98,4") long power cable in transparent PVC.

Power canopy with galvanized sheet metal ceiling bracket and pickled sheet metal  $\,$ covering in white, black or bronze polyacrylic paint, or with gold leaf coating.







### **Technical drawing**



## Polar diagram