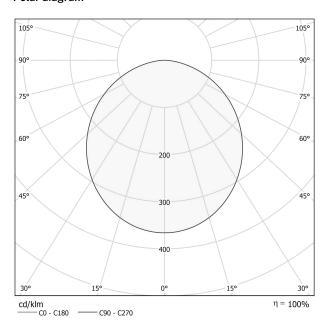

RFORMANCE | 850°                     |
| PACKING DIMENSIONS (CM)    | 58,0 × 14,0 × 58,0       |
|                            |                          |



Suspension lighting fixture for interiors, with direct light emission.

Pickled sheet metal structure in polyacrylic paint.

Aluminium dissipation plates.

Pickled sheet metal covers in white, black or bronze polyacrylic paint, or with gold leaf

Diffuser in modelled polycarbonate with opaline finish.

Suspension kit with griplocks and 2m (78,7") long steel cables.

2,5m (98,4") long power cable in transparent PVC.

Power canopy with galvanized sheet metal ceiling bracket and pickled sheet metal  $\,$ covering in white, black or bronze polyacrylic paint, or with gold leaf coating.







### **Technical drawing**



## Polar diagram