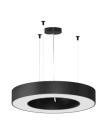

Suspension lighting fixture for interiors, with direct light emission.

Pickled sheet metal structure in polyacrylic paint.

Aluminium dissipation plates.

Pickled sheet metal covers in white, black or bronze polyacrylic paint, or with gold leaf

Diffuser in modelled polycarbonate with opaline finish.

Suspension kit with griplocks and 2m (78,7") long steel cables.

2,5m (98,4") long power cable in transparent PVC.

Power canopy with galvanized sheet metal ceiling bracket and pickled sheet metal  $\,$ covering in white, black or bronze polyacrylic paint, or with gold leaf coating.